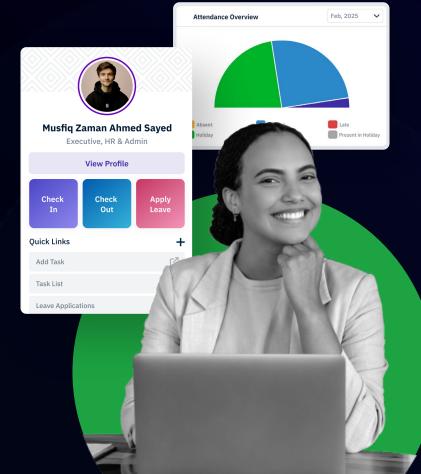

## **Elevated workplace Productivity**

The dynamic and easily configurable functionalities of LinesPay takes into account your points of concerns and enables you to take full control of your employee management situations effectively following a streamlined process in a smart and convenient manner. The integrated features of LinesPay increases the productivity of both you and your workforce by tenfold, making your life smoother.